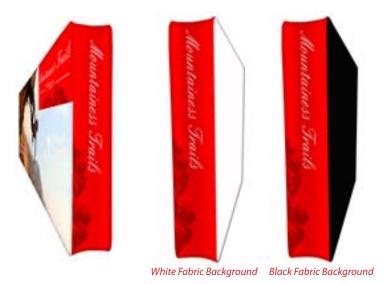

## **Product Features**

Introducing the new Wallbox Fabric Display, a portable unlike anything you've ever seen. Your exhibitors will be in awe of it's mighty size! You'll need a friend to help you set it up, but don't let this giant dissuade you-it's completely toolless! Using the same framework as our line of Skybox Hanging Banners, set up is a snap! With push button snap locks, the tubes connect together. Use it vertically, stretching tall like a tower, or horizontally as a barrier. Fabric envelops the whole frame, and zips shut at the top, creating a soft, seamless look. Printed graphics available on front, back, and all 4 sides.