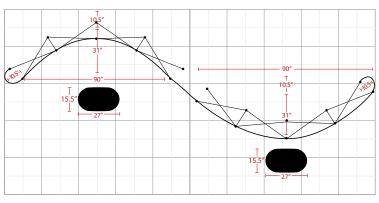

## **SERPENTINE 20FT FABRIC PACKAGE**

\*Podium graphic is additional

The box represents 20' x 10' booth.

| Display | Dimension | 240"Wx | 32"D x 89"H |
|---------|-----------|--------|-------------|
|         |           |        |             |