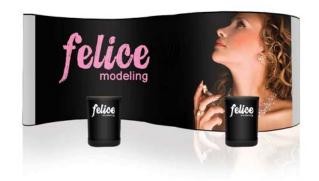

# SERPENTINE 20FT POP UP DISPLAY GRAPHIC PACKAGE

#### **Product Features**

The big Wave Pop Up Display, a trade show classic, comes with everything you need to effectively promote your product. Designed specifically to fit 10ft. trade show booths, the straightforward look of the Big Wave gives a professional presentation. Expand the geometric aluminum frame, click locking mechanisms into place, and hang the graphic panels to complete set up. various styles and sizes available up to 20ft wide. Choose from Laminate material.

## **SERPENTINE 20FT FABRIC PACKAGE**

\*Podium graphic is additional

The box represents 20' x 10' booth.

#### **Product Features**

The big Wave Pop Up Display, a trade show classic, comes with everything you need to effectively promote your product. Designed specifically to fit 10ft. trade show booths, the straightforward look of the Big Wave gives a professional presentation. Expand the geometric aluminum frame, click locking mechanisms into place, and hang the graphic panels to complete set up. various styles and sizes available up to 20ft wide. Choose from PvC or laminate material.