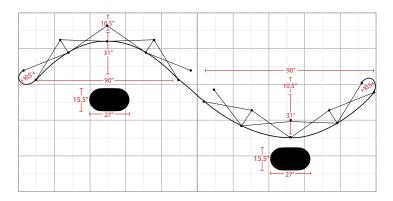

| Display Dimension | 240"Wx 32"D x 89"H   |
|-------------------|----------------------|
| Graphic Size      | 316.144"W x 88.976"H |

## **Graphic Specification**

316.144"W x 88.976"H

Graphic Turnaround Time is 2 business days for up to 2 sets

## **SERPENTINE 20FT FABRIC PACKAGE**

\*Podium graphic is additional

The box represents 20' x 10' booth.