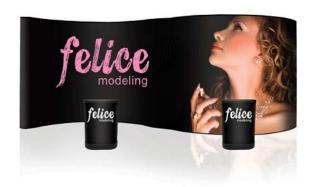

# SERPENTINE 20FT POP UP DISPLAY GRAPHIC PACKAGE

#### **Product Features**

The big Wave Pop Up Display, a trade show classic, comes with everything you need to effectively promote your product. Designed specifically to fit 10ft. trade show booths, the straightforward look of the Big Wave gives a professional presentation. Expand the geometric aluminum frame, click locking mechanisms into place, and hang the graphic panels to complete set up. various styles and sizes available up to 20ft wide. Choose from Laminate material.

| Display Dimension | 240"Wx 32"D x 89"H   |
|-------------------|----------------------|
| Graphic Size      | 316.144"W x 88.976"H |