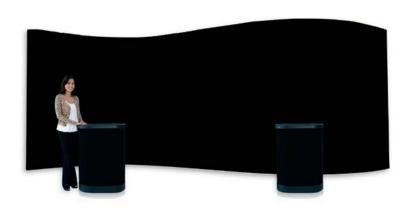

#### **Product Features**

The big Wave Pop Up Display, a trade show classic, comes with everything you need to effectively promote your product. Designed specifically to fit 10ft. trade show booths, the straightforward look of the Big Wave gives a professional presentation. Expand the geometric aluminum frame, click locking mechanisms into place, and hang the graphic panels to complete set up. various styles and sizes available up to 20ft wide. Choose from Laminate material.

| Display Dimension | 240"Wx 32"D x 89"H   |
|-------------------|----------------------|
| Graphic Size      | 316.144"W x 88.976"H |

#### **Package Includes**

(2) Aluminum frame w/bag

(34) Silver channel bars

(2) Podium case w/lid

(4) 150 watt halogen lights

(2) Instruction sheet

(2) Lid fabric

(2) Podium wrap