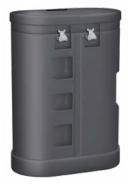

#### **Package Includes**

(2) Aluminum frame w/bag

(34) Silver channel bars

(2) Podium case w/lid

(4) 150 watt halogen lights

(2) Instruction sheet

(2) Lid fabric

(2) Podium wrap

#### **Package Includes**

- (2) Aluminum frame w/bag
- (34) Silver channel bars
- (2) Podium case w/lid
- (4) 150 watt halogen lights
- (2) Instruction sheet
- (2) Lid fabric
- (2) Podium wrap
- (8) Black channel bars
- (2) Repair kit
- (9) Fabric center panels
- (2) Fabric end panels
- (2) Channel bar bag