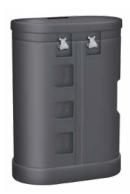

#### **Package Includes**

(2) Aluminum frame w/bag

(34) Silver channel bars

(2) Podium case w/lid

(4) 150 watt halogen lights

(2) Instruction sheet

(2) Lid fabric

(2) Podium wrap

#### **Package Includes**

- (2) Aluminum frame w/bag
- (34) Silver channel bars
- (2) Podium case w/lid
- (4) 150 watt halogen lights
- (2) Instruction sheet
- (2) Lid fabric
- (2) Podium wrap
- (8) Black channel bars
- (2) Repair kit
- (9) Fabric center panels
- (2) Fabric end panels
- (2) Channel bar bag