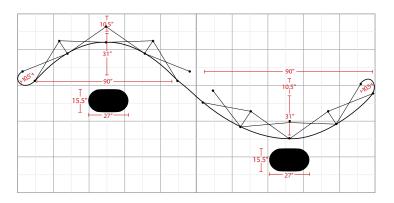

| Display Dimension | 240"Wx 32"D x 89"H   |
|-------------------|----------------------|
| Graphic Size      | 316.144"W x 88.976"H |

## **Graphic Specification**

316.144"W x 88.976"H

Graphic Turnaround Time is 2 business days for up to 2 sets

| Display Dimension | 240"Wx 32"D x 89"H   |
|-------------------|----------------------|
| Graphic Size      | 264.962"W x 88.976"H |
|                   |                      |

## **Graphic Specification**

264.962"W x 88.976"H

Graphic Turnaround Time is 2 business days for up to 2 sets

| Display | Dimension | 240"Wx | 32"D x 89"H |
|---------|-----------|--------|-------------|
|         |           |        |             |