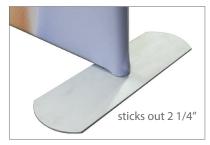

## **Package Includes**

Aluminum Frame

2 Flat Feet

Travel bag with wheel

Single or Double Sided Graphic Print

## **Graphic Specification**

114"W x 91"h

Graphic Turnaround Time is 2 business days for up to 2 sets

flat feet (19.75" length)

EZ Tube Silver Bag with wheels 48"Wx 12"H x 6"D