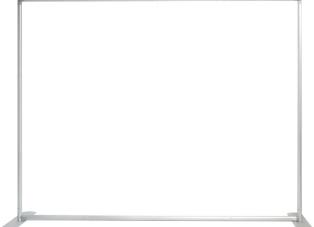

# **EZ TUBE 10FT STRAIGHT**

## **Product Features**

Sleek and "EZ", our tension fabric systems are a great alternative to standard backwall displays. Quickly assembled in just 5 minutes, slide the tubes together to make the frame and lock in place with a push button snap. Then, simply pull the pillowcase-like graphic over the frame and zip it shut. The zipper, hidden from view, tightens the stretch fabric beautifully displaying your images. Disassembled, the lightweight frame and graphic fits inside a compact silver bag. The EZ Tube is available in 5 sizes and different styles. Quantity Prices are also available on our website.

#### Construction

Aluminum Frame