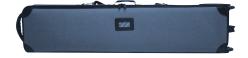

## **Package Includes**

Aluminum Frame

2 Flat Feet

Travel bag with wheel

Single or Double Sided Graphic Print

## **Graphic Specification**

114"W x 91"h

Graphic Turnaround Time is 2 business days for up to 2 sets

flat feet (19.75" length)

EZ Tube Silver Bag with wheels 48"Wx 12"H x 6"D