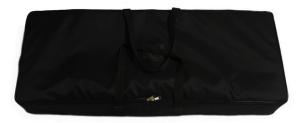

## **Product Features**

Introducing the new eZ Fabric Counter display, developed to combine convenience and show. Leave your tools at home because this unit is completely toolless. Push button snaps connect the lightweight aluminum framework together. Slip the fabric over the frame, hook and loop the fabric piece underneath and zip shut the backside. attach counter top. Graphics available on front, back, sides and top. See your printed graphic through the frosted acrylic counter top piece! this fully enclosed unit unzips to make for a convenient spot to hide stuff. Carry case included.

|                      |             | -                   |
|----------------------|-------------|---------------------|
| Display Dimension    | 52"W x 40"H |                     |
| Graphic Size         | 82"W x 40"H |                     |
| Graphic Material     |             |                     |
| Stretch Fabric       |             |                     |
| Construction         |             |                     |
| Aluminum Frame       |             | Acrylic counter top |
| Weights - Dimensions |             |                     |
| Shipping Weight      | 31          |                     |
| Package Includes     |             |                     |
| Frame                |             | Graphic Print       |
| Carry Case           |             | Black Nylon Bag     |
| Acrylic counter top  |             | Screws for top      |
| Warranty             |             |                     |
| Life Time on Stand   |             |                     |
| 1 year on Graphic    |             |                     |
|                      |             |                     |