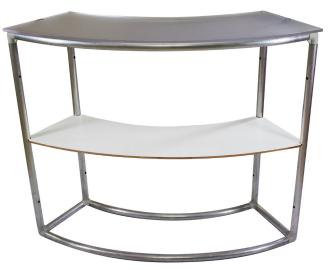

## **Product Features**

Introducing the new eZ Fabric Counter display, developed to combine convenience and show. Leave your tools at home because this unit is completely toolless. Push button snaps connect the lightweight aluminum framework together. Slip the fabric over the frame, hook and loop the fabric piece underneath and zip shut the backside. attach counter top. Graphics available on front, back, sides and top. See your printed graphic through the frosted acrylic counter top piece! this fully enclosed unit unzips to make for a convenient spot to hide stuff. Carry case included.

|                      |             | -                   |
|----------------------|-------------|---------------------|
| Display Dimension    | 52"W x 40"H |                     |
| Graphic Size         | 82"W x 40"H |                     |
| Graphic Material     |             |                     |
| Stretch Fabric       |             |                     |
| Construction         |             |                     |
| Aluminum Frame       |             | Acrylic counter top |
| Weights - Dimensions |             |                     |
| Shipping Weight      | 31          |                     |
| Package Includes     |             |                     |
| Frame                |             | Graphic Print       |
| Carry Case           |             | Black Nylon Bag     |
| Acrylic counter top  |             | Screws for top      |
| Warranty             |             |                     |
| Life Time on Stand   |             |                     |
| 1 year on Graphic    |             |                     |
|                      |             |                     |