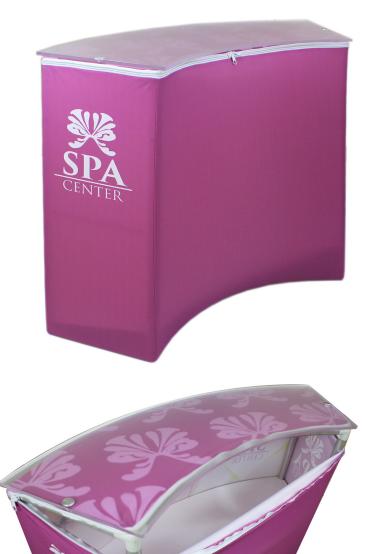

## **Product Features**

Introducing the new eZ Fabric Counter display, developed to combine convenience and show. Leave your tools at home because this unit is completely toolless. Push button snaps connect the lightweight aluminum framework together. Slip the fabric over the frame, hook and loop the fabric piece underneath and zip shut the backside. attach counter top. Graphics available on front, back, sides and top. See your printed graphic through the frosted acrylic counter top piece! this fully enclosed unit unzips to make for a convenient spot to hide stuff. Carry case included.

## **Graphic Specification**

82"W x 40"H

Graphic Turnaround Time is 2 business days for up to 2 sets