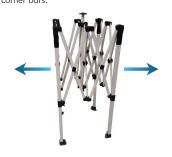

# SET UP INSTRUCTIONS (5FT CANOPY SHOWN BELOW)

**Step 1** Take your frame and slightly expand it open to expose the corner bars.