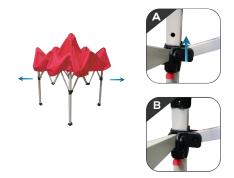

#### Step 7

Locate the spindle under the canopy, in the middle of the frame. Pull the lever out and rotate to extend the upper peak pole. The dome cap will push out the canopy creating tension to flush out any loose areas.