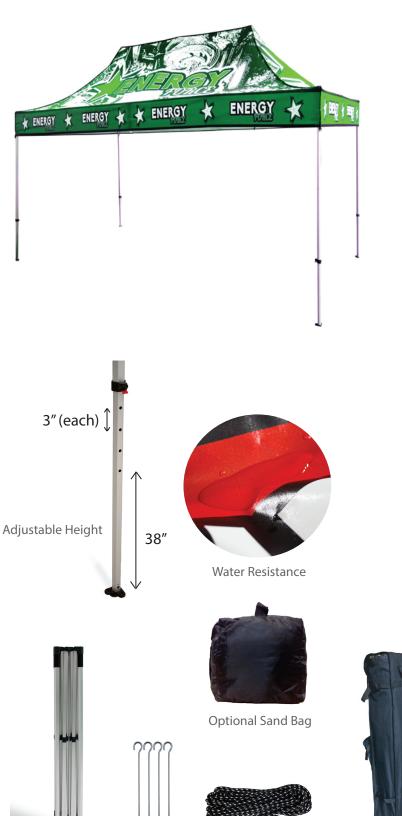

## **PRODUCT DESCRIPTION**

Our Casita Canopy Tents™ are an excellent way to provi∉e shade during outdoor and indoor events. This canopy is a 15' x 10' size and is available in custom UV print, which has a high quality finish with vivid color. Set up is quick, easy, and user friendly. Telescopic legs snap into place offering a range of heights. This lightweight system includes a protective dust cover to use while in storae

| cover to use while in storag.                                                                                                                |                                                         |                                                                                 |
|----------------------------------------------------------------------------------------------------------------------------------------------|---------------------------------------------------------|---------------------------------------------------------------------------------|
| DISPLAY DIMENSIONS                                                                                                                           | 176'                                                    | "W x 135"H x 118.75"D                                                           |
| GRAPHIC SIZE                                                                                                                                 | Bac                                                     | nopy: 176"W x 89"H<br>kWall: 117"W x 79"H<br>fWall: 117"W x 40.5"H              |
| GRAPHIC MATERIAL                                                                                                                             |                                                         |                                                                                 |
| UV Fabric ( water resistant)                                                                                                                 |                                                         |                                                                                 |
| GRAPHIC FINISHING                                                                                                                            |                                                         |                                                                                 |
| Hemmed around sides                                                                                                                          |                                                         |                                                                                 |
| DISPLAY CONSTRUCTION                                                                                                                         |                                                         |                                                                                 |
| Aluminum frame (Hex leg thickness: 50mm)                                                                                                     |                                                         |                                                                                 |
| SHIPPING WEIGIES & DIMENSIONS                                                                                                                |                                                         |                                                                                 |
| Shipping Weight                                                                                                                              |                                                         | lbs (frame only)<br>lbs (frame and graphic)                                     |
| Shipping Dimensions                                                                                                                          | Shipping Dimensions $62$ "H x 10"W x $B$ "D (over size) |                                                                                 |
| LARGE QJANTITY FREIGHT                                                                                                                       |                                                         |                                                                                 |
|                                                                                                                                              | 16 boxes per <b>&amp;</b> "L x 40"W x 67"H skid         |                                                                                 |
| Freight Shipping                                                                                                                             | 16 b                                                    | ooxes per <b>4</b> 8"L x 40"W x 67"H skid                                       |
| Freight Shipping<br>Freight Weight                                                                                                           | 845                                                     | ooxes per &"L x 40"W x 67"H skid<br>5 lbs (frame only)<br>lbs (frame & graphic) |
| 0 0                                                                                                                                          | 845<br>941                                              | b lbs (frame only)<br>lbs (frame & graphic)                                     |
| Freight Weight                                                                                                                               | 845<br>941<br>D TI                                      | i Ibs (frame only)<br>Ibs (frame & graphic)<br>IME                              |
| GRAPHIC TURN AROUN                                                                                                                           | 845<br>941<br>D TI<br>app                               | i Ibs (frame only)<br>Ibs (frame & graphic)<br>IME                              |
| Freight Weight<br>GRAPHIC TURN AROUN<br>4 business days after proof                                                                          | 845<br>941<br>D TI<br>app                               | i Ibs (frame only)<br>Ibs (frame & graphic)<br>IME                              |
| GRAPHIC TURN AROUN<br>4 business days after proof<br>AVAILABLEACCESSORIE                                                                     | 845<br>941<br>D TI<br>app                               | i Ibs (frame only)<br>Ibs (frame & graphic)<br>IME<br>roval                     |
| Freight Weight<br>GRAPHIC TURN AROUN<br>4 business days after proof<br>AVAILABLEACCESSORIE<br>(Qty 4) Ropes - 124.5"L each                   | 845<br>941<br>D TI<br>app                               | i Ibs (frame only)<br>Ibs (frame & graphic)<br>IME<br>roval<br>Sand Bag         |
| Freight Weight<br>GRAPHIC TURN AROUN<br>4 business days after proof<br>AVAILABLEACCESSORIE<br>(Qty 4) Ropes - 124.5"L each<br>(Qty 4) Stakes | 845<br>941<br>D TI<br>app<br>S                          | Sand Bag<br>La Caja Hard Case                                                   |