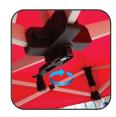

#### Step 7

Locate the spindle under the canopy, in the middle of the frame. Pull the lever out and rotate to extend the upper peak pole. The dome cap will push out the canopy creating tension to flush out any loose areas.