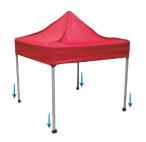

## Step 5

Increase the height by extending the lower legs.

## Step 4

With the canopy securely in position, expand the frame until the corner latches lock into place.

**Step 6** Pull each leg down until the latch locks into place.

Step 8 The install is complete.