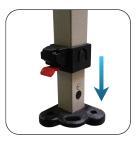

## Step 5

Increase the height by extending the lower legs.

## Step 4

With the canopy securely in position, expand the frame until the corner latches lock into place.

**Step 6** Pull each leg down until the latch locks into place.

Step 8 The install is complete.