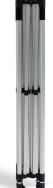

## **PRODUCT DESCRIPTION**

Our Casita Canopy Tents™ are an excellent way to provi∉e shade during outdoor and indoor events. This canopy is a 15' x 10' size and is available in custom UV print, which has a high quality finish with vivid color. Set up is quick, easy, and user friendly. Telescopic legs snap into place offering a range of heights. This lightweight system includes a protective dust cover to use while in storae

## Step 5

Increase the height by extending the lower legs.