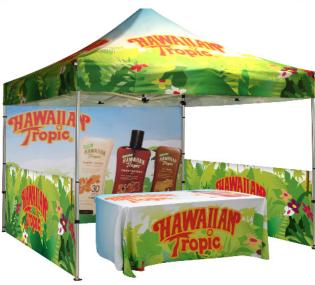

| Canopy: 121.5" x 84.25"<br>Back wall: 120" x 84.5" |
|----------------------------------------------------|
| Half wall: 114 5" v 42"                            |

## **Graphic Specification**

Canopy: 121.5" x 84.25" Back wall: 120" x 84.5" Half wall: 114.5" x 42"

Graphic Turnaround Time is 4 business days for up to 2 sets

Stakes

Nylon Travel Bag

Travel Bag w/wheels (option)