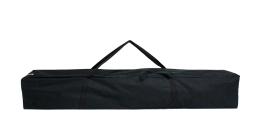

## **Package Includes**

- Aluminum Frame
- Black Nylon Travel Bag
- Printed Canopy
- Rope & Stakes

## **Graphic Specification**

Canopy: 121.5" x 84.25" Back wall: 120" x 84.5" Half wall: 114.5" x 42"

Graphic Turnaround Time is 4 business days for up to 2 sets

Stakes

Nylon Travel Bag

Travel Bag w/wheels (option)