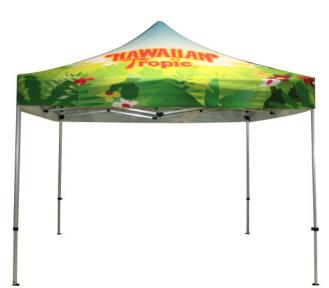

## **Product Features**

Our canopy tents are an excellent way to provide shade during outdoor and indoor events. These canopies are a standard 10' x 10' size and are available in custom print. With a user friendly design, set up is quick and easy. Telescopic legs snap into place offering a range of heights. This lightweight system includes a protective dust cover to use while in storage.

# **CASITA CANOPY CUSTOM CLASSIC10FT**