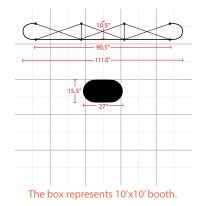

| Display Dimension                 | 9'W x 7.4'H x 1'D                 |
|-----------------------------------|-----------------------------------|
| Graphic Size                      | 140″W x 88.96"H                   |
| Graphic Material                  |                                   |
| 12 Mil Titanium Blockout Film / 1 | 10 Mil Polycarbonate Overlaminate |
| Graphic Finishing                 |                                   |
| Magnetic strips all around and h  | anging hardware on top and bottom |
| Construction                      |                                   |
| Aluminum frame                    |                                   |
| Laminated panels w/magnetic st    | trips                             |
| Aluminum channel bars w/ mag      | netic strips                      |
| Weights - Dimensions              |                                   |
| Shipping Weight                   | 95 lbs                            |
| Shipping Dimensions               | 40" x 28" x 18"                   |
| Package Includes                  |                                   |
| (6) Horizontal channel bars       |                                   |
| (1) Aluminum frame w/bag          |                                   |
| (14) Silver channel bars          |                                   |
| (4) Black channel bars            |                                   |
| (1) Podium case w/lid             |                                   |
| (1) Instruction sheet             |                                   |
| (1) Channel bar bag               |                                   |
| (2) 150watt halogen lights        |                                   |
| (1) Podium wrap                   |                                   |
| (1) Lid fabric                    |                                   |
| (1) Repair kit                    |                                   |
| (3) Graphic center panels         |                                   |
| (2) Graphic end panels            |                                   |
| Warranty                          |                                   |
| Life time on Stand                |                                   |
| 1 year on Graphic                 |                                   |
|                                   |                                   |

## **Graphic Specification**

140"W x 88.96"H

Graphic Turnaround Time is 2 business days for up to 2 sets

Product Code: PU9CG