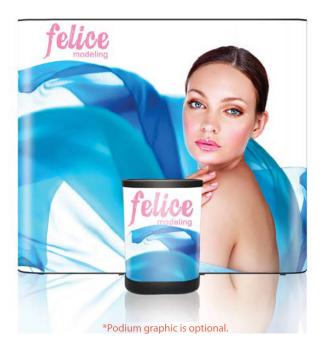

# POP DISPLAY STRAIGHT 9FT GRAPHIC PACKAGE

**Graphic Package** 

#### **Product Features**

The big Wave Pop Up Display, a trade show classic, comes with everything you need to effectively promote your product. Designed specifically to fit 10ft. trade show booths, the straightforward look of the Big Wave gives a professional presentation. Expand the geometric aluminum frame, click locking mechanisms into place, and hang the graphic panels to complete set up. various styles and sizes available up to 20ft wide.

| Display Dimension                 | 9'W x 7.4'H x 1'D                 |
|-----------------------------------|-----------------------------------|
| Graphic Size                      | 140″W x 88.96"H                   |
| Graphic Material                  |                                   |
| 12 Mil Titanium Blockout Film / 1 | 10 Mil Polycarbonate Overlaminate |
| Graphic Finishing                 |                                   |
| Magnetic strips all around and h  | anging hardware on top and bottom |
| Construction                      |                                   |
| Aluminum frame                    |                                   |
| Laminated panels w/magnetic st    | trips                             |
| Aluminum channel bars w/ mag      | netic strips                      |
| Weights - Dimensions              |                                   |
| Shipping Weight                   | 95 lbs                            |
| Shipping Dimensions               | 40" x 28" x 18"                   |
| Package Includes                  |                                   |
| (6) Horizontal channel bars       |                                   |
| (1) Aluminum frame w/bag          |                                   |
| (14) Silver channel bars          |                                   |
| (4) Black channel bars            |                                   |
| (1) Podium case w/lid             |                                   |
| (1) Instruction sheet             |                                   |
| (1) Channel bar bag               |                                   |
| (2) 150watt halogen lights        |                                   |
| (1) Podium wrap                   |                                   |
| (1) Lid fabric                    |                                   |
| (1) Repair kit                    |                                   |
| (3) Graphic center panels         |                                   |
| (2) Graphic end panels            |                                   |
| Warranty                          |                                   |
| Life time on Stand                |                                   |
| 1 year on Graphic                 |                                   |
|                                   |                                   |