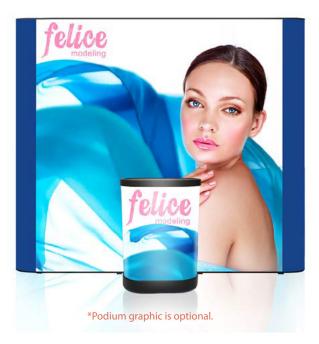

## POP UP DISLAYSTRAIGHT 9FT CENTER PACKAGE

**Center Package** 

#### **Product Features**

The big Wave Pop Up Display, a trade show classic, comes with everything you need to effectively promote your product. Designed specifically to fit 10ft. trade show booths, the straightforward look of the Big Wave gives a professional presentation. Expand the geometric aluminum frame, click locking mechanisms into place, and hang the graphic panels to complete set up. various styles and sizes available up to 20ft wide.

| Display Dimension                                                     | 9'W x 7.4'H x 1'D |  |
|-----------------------------------------------------------------------|-------------------|--|
| Graphic Size                                                          | 88.6"W x 88.96"H  |  |
| Graphic Material                                                      |                   |  |
| 12 Mil Titanium Blockout Film / 10 Mil Polycarbonate Overlaminate     |                   |  |
| Graphic Finishing                                                     |                   |  |
| Magnetic strips all around and hanging hardware on top and bottom     |                   |  |
| Construction                                                          |                   |  |
| Aluminum frame w/plastic connectors                                   |                   |  |
| Laminated panels and Velcro receptive fabric panels w/magnetic strips |                   |  |
| Aluminum channel bars w/ magnetic strips                              |                   |  |
| Weights - Dimensions                                                  |                   |  |
| Shipping Weight                                                       | 95 lbs            |  |
| Shipping Dimensions                                                   | 95 lbs            |  |
| Package Includes                                                      |                   |  |
| (6) Horizontal channel bars                                           |                   |  |
| (1) Aluminum frame w/bag                                              |                   |  |
| (14) Silver channel bars                                              |                   |  |
| (4) Black channel bars                                                |                   |  |
| (1) Podium case w/lid                                                 |                   |  |
| (1) Instruction sheet                                                 |                   |  |
| (1) Channel bar bag                                                   |                   |  |
| (2) 150watt halogen lights                                            |                   |  |
| (1) Podium wrap                                                       |                   |  |
| (1) Lid fabric                                                        |                   |  |
| (1) Repair kit                                                        |                   |  |
| (3) Graphic center panels                                             |                   |  |
| (2) Fabric end panels                                                 |                   |  |
| Warranty                                                              |                   |  |
| Life time on Stand                                                    |                   |  |
| 1 year on Graphic                                                     |                   |  |
|                                                                       |                   |  |