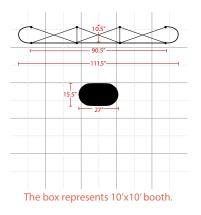

| Display Dimension                 | 9'W x 7.4'H x 1'D                 |
|-----------------------------------|-----------------------------------|
| Graphic Size                      | 140″W x 88.96"H                   |
| Graphic Material                  |                                   |
| 12 Mil Titanium Blockout Film / 1 | 10 Mil Polycarbonate Overlaminate |
| Graphic Finishing                 |                                   |
| Magnetic strips all around and h  | anging hardware on top and bottom |
| Construction                      |                                   |
| Aluminum frame                    |                                   |
| Laminated panels w/magnetic st    | trips                             |
| Aluminum channel bars w/ mag      | netic strips                      |
| Weights - Dimensions              |                                   |
| Shipping Weight                   | 95 lbs                            |
| Shipping Dimensions               | 40" x 28" x 18"                   |
| Package Includes                  |                                   |
| (6) Horizontal channel bars       |                                   |
| (1) Aluminum frame w/bag          |                                   |
| (14) Silver channel bars          |                                   |
| (4) Black channel bars            |                                   |
| (1) Podium case w/lid             |                                   |
| (1) Instruction sheet             |                                   |
| (1) Channel bar bag               |                                   |
| (2) 150watt halogen lights        |                                   |
| (1) Podium wrap                   |                                   |
| (1) Lid fabric                    |                                   |
| (1) Repair kit                    |                                   |
| (3) Graphic center panels         |                                   |
| (2) Graphic end panels            |                                   |
| Warranty                          |                                   |
| Life time on Stand                |                                   |
| 1 year on Graphic                 |                                   |
|                                   |                                   |