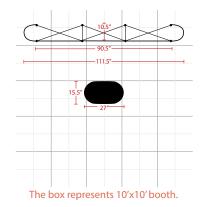

| Display Dimension                                                     | 9'W x 7.4'H x 1'D |  |
|-----------------------------------------------------------------------|-------------------|--|
| Graphic Size                                                          | 88.6"W x 88.96"H  |  |
| Graphic Material                                                      |                   |  |
| 12 Mil Titanium Blockout Film / 10 Mil Polycarbonate Overlaminate     |                   |  |
| Graphic Finishing                                                     |                   |  |
| Magnetic strips all around and hanging hardware on top and bottom     |                   |  |
| Construction                                                          |                   |  |
| Aluminum frame w/plastic connectors                                   |                   |  |
| Laminated panels and Velcro receptive fabric panels w/magnetic strips |                   |  |
| Aluminum channel bars w/ magnetic strips                              |                   |  |
| Weights - Dimensions                                                  |                   |  |
| Shipping Weight                                                       | 95 lbs            |  |
| Shipping Dimensions                                                   | 95 lbs            |  |
| Package Includes                                                      |                   |  |
| (6) Horizontal channel bars                                           |                   |  |
| (1) Aluminum frame w/bag                                              |                   |  |
| (14) Silver channel bars                                              |                   |  |
| (4) Black channel bars                                                |                   |  |
| (1) Podium case w/lid                                                 |                   |  |
| (1) Instruction sheet                                                 |                   |  |
| (1) Channel bar bag                                                   |                   |  |
| (2) 150watt halogen lights                                            |                   |  |
| (1) Podium wrap                                                       |                   |  |
| (1) Lid fabric                                                        |                   |  |
| (1) Repair kit                                                        |                   |  |
| (3) Graphic center panels                                             |                   |  |
| (2) Fabric end panels                                                 |                   |  |
| Warranty                                                              |                   |  |
| Life time on Stand                                                    |                   |  |
| 1 year on Graphic                                                     |                   |  |
|                                                                       |                   |  |

| Graphi | i <mark>c Speci</mark> t | fication |
|--------|--------------------------|----------|
|--------|--------------------------|----------|

88.6"W x 88.96"H

Graphic Turnaround Time is 2 business days for up to 2 sets